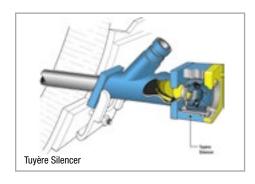

## **SMELTING EQUIPMENT**

Heath & Sherwood designs and manufactures equipment used on the tuyère line of copper and nickel smelting furnaces such as the Noranda Reactor, Pierce-Smith, Teniente and Hoboken type converters.

## **OPTIMIZING TUYERE LINE MANAGEMENT**