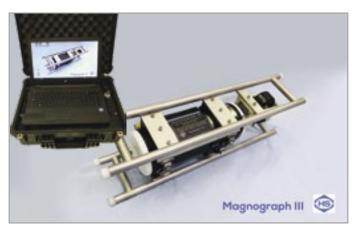

# INSPECTING WIRE ROPES ELECTROMAGNETICALLY

Developed by Noranda and Canadian Centre for Mineral and Energy Technology, Heath & Sherwood is the worldwide manufacturer of this state-of-the-art NDT tester for mine ropes.

Magnograph® III-USB Non-Destructive Wire Rope Tester