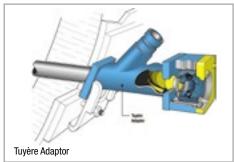

## **SMELTING EQUIPMENT**

Heath & Sherwood designs and manufactures equipment used on the tuyère line of copper and nickel smelting furnaces such as the Noranda Reactor, Pierce-Smith, Teniente and Hoboken type converters.

## **OPTIMIZING TUYERE LINE MANAGEMENT**