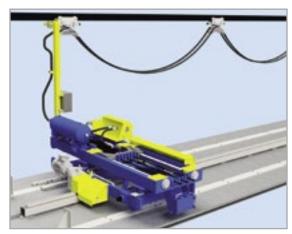

# GASPE PUNCHERS, A PIECE OF CANADIAN HISTORY

The best method of clearing the tuyères from blockages or accretions is through use of the Gaspé Tuyère Puncher. A true piece of Canadian history, the Gaspé Tuyère Puncher is named after Noranda's Gaspé Smelter where this technology was developed in the early 1960s. The machine was created to mechanize a labor intensive task where traditionally, operators had been forced to work in a noisy, dirty and dangerous environment.

5<sup>th</sup> Generation Gaspé Puncher ready to be installed in Copper & Nickel Smelters around the World