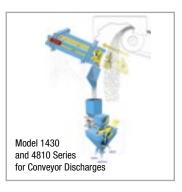

# MINING MORE PROFIT WITH ACCURATE SAMPLING

Heath & Sherwood manufactures automatic and custom sampling equipment for slurry and solid materials in mineral processing, pit and quarry, open pit and underground mining, and the bulk material industry including potash, copper, nickel, industrial minerals and diamonds.

### **ENGINEERED SOLUTIONS**

Heath & Sherwood have a dedicated team of engineers who partner with clients to build precise custom products for each specific installation, delivering solid solutions for every application and a rapid return on investment. This complete service is unique to H&S and what sets us apart from other equipment suppliers and custom fabricators.