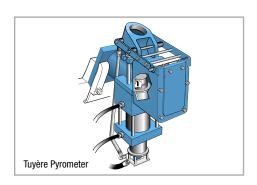

## **SMELTING EQUIPMENT**

Heath & Sherwood designs and manufactures equipment used on the tuyère line of copper and nickel smelting furnaces such as the Noranda Reactor, Pierce-Smith, Teniente and Hoboken type converters.

## **DRILLING TUYERE LINE REFRACTORY BRICK**