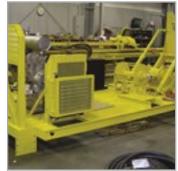

# GASPE PUNCHERS, A PIECE OF CANADIAN HISTORY

The best method of clearing the tuyères from blockages or accretions is through use of the Gaspé Tuyère Puncher. A true piece of Canadian history, the Gaspé Tuyère Puncher is named after Noranda's Gaspé Smelter where this technology was developed in the early 1960s. The machine was created to mechanize a labor intensive task where traditionally, operators had been forced to work in a noisy, dirty and dangerous environment.

5<sup>th</sup> Generation Gaspé Puncher ready to be installed in Copper & Nickel Smelters around the World