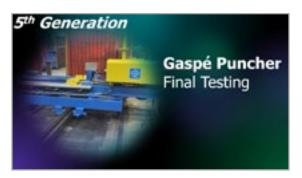

# GASPE PUNCHERS, A PIECE OF CANADIAN HISTORY

The best method of clearing the tuyères from blockages or accretions is through use of the Gaspé Tuyère Puncher. A true piece of Canadian history, the Gaspé Tuyère Puncher is named after Noranda's Gaspé Smelter where this technology was developed in the early 1960s. The machine was created to mechanize a labor intensive task where traditionally, operators had been forced to work in a noisy, dirty and dangerous environment.

5<sup>th</sup> Generation Gaspé Puncher ready to be installed in Copper & Nickel Smelters around the World