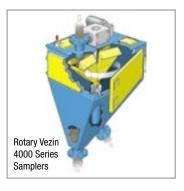

# MINING MORE PROFIT WITH ACCURATE SAMPLING

Heath & Sherwood manufactures automatic and custom sampling equipment for slurry and solid materials in mineral processing, pit and quarry, open pit and underground mining, and the bulk material industry including potash, copper, nickel, industrial minerals and diamonds.

### **ENGINEERED SOLUTIONS**

Heath & Sherwood have a dedicated team of engineers who partner with clients to build precise custom products for each specific installation, delivering solid solutions for every application and a rapid return on investment. This complete service is unique to H&S and what sets us apart from other equipment suppliers and custom fabricators.