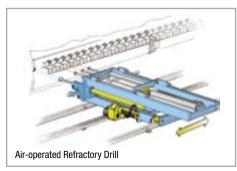

opper and nickel smelting furnaces such as the Noranda Reactor, Pierce-Smith, Teniente and Hoboken type converters.



# GASPE PUNCHERS, A PIECE OF CANADIAN HISTORY

The best method of clearing the tuyères from blockages or accretions is through use of the Gaspé Tuyère Puncher. A true piece of Canadian history, the Gaspé Tuyère Puncher is named after Noranda's Gaspé Smelter where this technology was developed in the early 1960s. The machine was created to mechanize a labor intensive task where traditionally, operators had been forced to work in a noisy, dirty and dangerous environment.





5<sup>th</sup> Generation Gaspé Puncher ready to be installed in Copper & Nickel Smelters around the World

## **OPTIMIZING TUYERE LINE MANAGEMENT**







## **DRILLING TUYERE LINE REFRACTORY BRICK**



### **CUSTOM STEEL MANUFACTURING**

Welding, fabrication and assembly, Heath & Sherwood experience can bring a lot of innovation to custom steel manufacturing requirements.



4 Ton Granby Car



Integrated Cutter Enclosures



Truck Mounted Drill Decks



Mill Shaft Platform Cover



Stainless Steel Custom Project



**Drill Deck Assembly** 



Mine Shaft Platform



Mining Cars

For questions, quotes, full product information, case studies, references and direct connection to contacts worldwide, visit www.heathandsherwood.com



### **For Sampling System Sales:**

Contact Phillip A Cancilla

Location: Mississauga Mobile: 905 302-6684

Email: pcancilla@heathandsherwood.com

#### For Wire Rope Testing Inquiries:

Contact J. Peter Marinigh, President

Tel: 705 567-5313 Ext 101

Email: pma